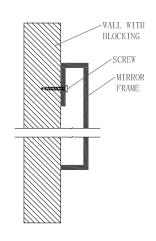

Installation Type: Hanging Hooks

• Custom sizes can be made for projects

Brand: NERVAL

Warranty: Limited 1 year

MIRROR BACK VIEW

ANCHOR CONNECTION HOLES

Disclaimer: Nerval makes every effort to provide accurate specification data. However, specification may change without notice. Please visit The Nerval website to see NERVAL'S TERMS AND CONDITONS.