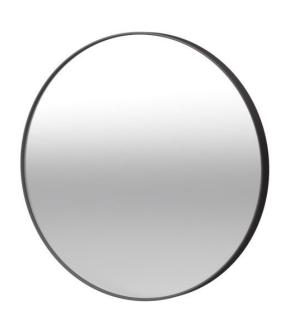

## Black Framed Round Mirror Item No: FM-32R-BK

• Size: 32" dia., 4mm Glass Mirror

Thickness: 1.716"

Mirror Backing: Silver

Material: Black Metal Frame

Mount Type: Wall mount

· Mirror Type: Accent, Bathroom, Dresser