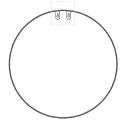

Installation Type: Hanging Hooks

• Custom sizes can be made for projects

Brand: NERVAL

Warranty: Limited 1 year

MIRROR BACK VIEW

ANCHOR CONNECTION HOLES

Disclaimer: Nerval makes every effort to provide accurate specification data. However, specification may change without notice. Please visit The Nerval website to see NERVAL'S TERMS AND CONDITONS.