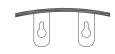

Installation Type: Hanging Hooks

• Custom sizes can be made for projects

Brand: NERVAL

Warranty: Limited 1 year

MIRROR BACK VIEW

ANCHOR CONNECTION HOLES

Disclaimer: Nerval makes every effort to provide accurate specification data. However, specification may change without notice. Please visit The Nerval website to see NERVAL'S TERMS AND CONDITONS.